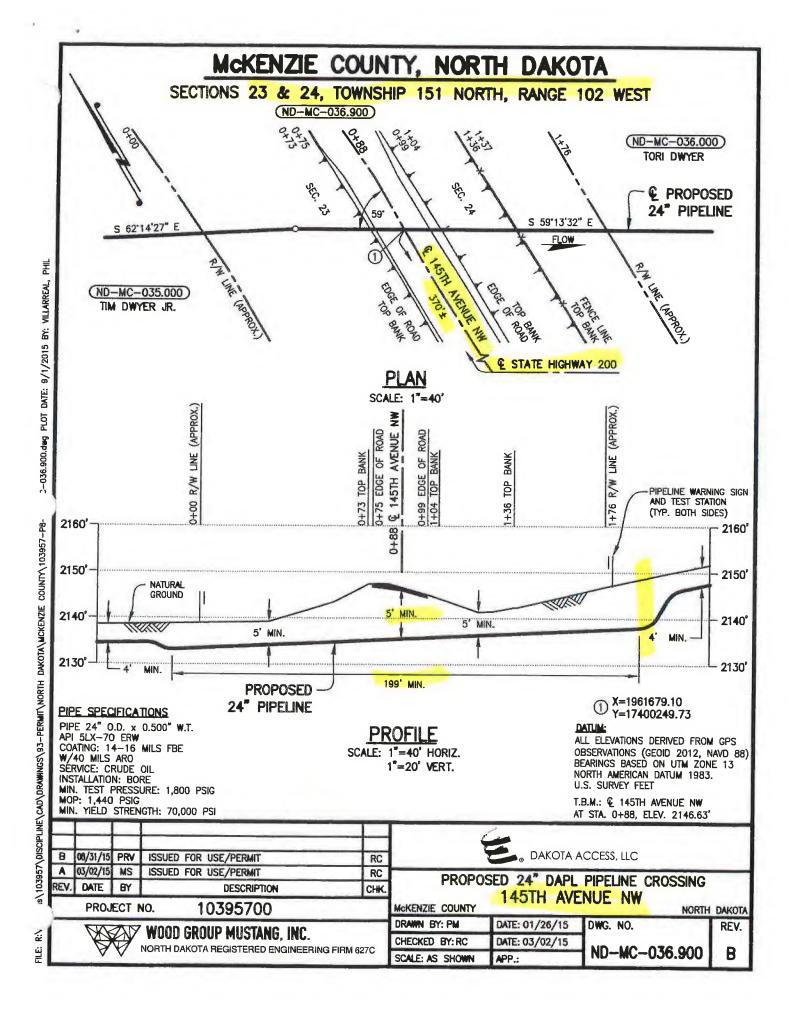

d top shall be covered with black dirt and seeded with an approved seed mix.
- 10. Any disturbed area within the right-of-way shall be rehabilitated and seeded using a approved seed mix.
- 11. Maps and construction plans shall be included with this application.
- 12. Submit application once approach has been staked

#### AUTHORIZED AGENT OF THE CONTRACTOR

I, the undersigned, being an authorized agent of the Contractor described in the above, do hereby agree on behalf of the Contractor that all terms and conditions listed will be complied with, and any assignment of the approach described above shall include and assignment of this liability to comply with the terms and conditions as stated herein.

Signature of Authorized Agent of the Contractor or Approach Owner

ND-MC-036.900 145AUE NW



| 'n | rm | ıit | H٠ |  |
|----|----|-----|----|--|
|    |    |     |    |  |

For Official Use Only

### McKENZIE COUNTY CONSENT FOR UTILITY COMPANY TO CROSS A PUBLIC ROAD OR SECTION ROAD

Section #

1300 Main Street Address, City, State & Zip

| Route*                                                        |                 | ction #         |               | nship (N)         | Rang           | ge (W)        | Type of       |                                           |
|---------------------------------------------------------------|-----------------|-----------------|---------------|-------------------|----------------|---------------|---------------|-------------------------------------------|
|                                                               | From            | To .